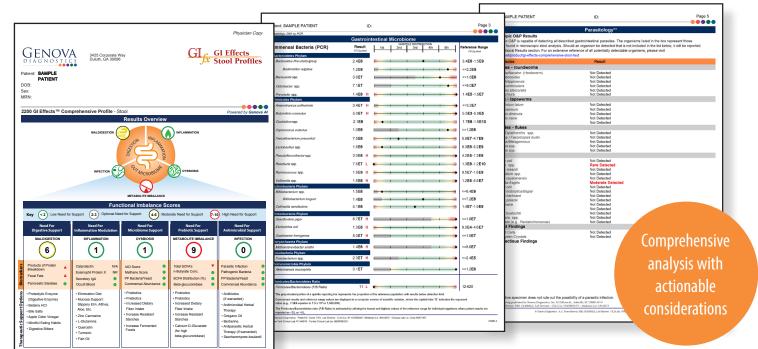

The **Results Overview** and **Functional Imbalance Scores** synthesizes your patient's results into a quick overview. Genova utilizes a database of hundreds of thousands of results, ensuring the highest standard of analytical validity.